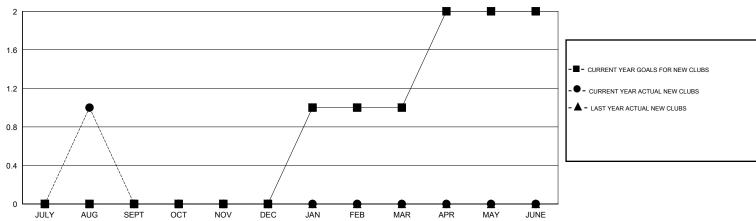

## GMT: Ton Soeters LOCATION ENGLAND

| OWIT. TOTT GOODIO     |                  |           | LOOATION LITTLE TITLE |                  |  |  |
|-----------------------|------------------|-----------|-----------------------|------------------|--|--|
|                       |                  | Clubs     |                       |                  |  |  |
| RESULTS FOR 2016-2017 |                  |           |                       |                  |  |  |
| QUARTER               | NEW CLUB<br>GOAL | NEW CLUBS | DROPPED<br>CLUBS      | NET<br>GAIN/LOSS |  |  |
| JULY/AUG/SEPT         | 0                | 1         | 0                     | 1                |  |  |
| OCT/NOV/DEC           | 0                | 0         | 0                     | 0                |  |  |
| JAN/FEB/MAR           | 1                | 0         | 0                     | 0                |  |  |
| APR/MAY/JUNE          | 1                | 0         | 0                     | 0                |  |  |
|                       |                  |           |                       |                  |  |  |

## GOALS AND ACTUAL NEW CLUBS CUMULATIVE

|            | ENT YEAR GOA  | LS FOR NEW |  |
|------------|---------------|------------|--|
| MEMBERS    |               |            |  |
|            | RENT YEAR ACT |            |  |
| - A - LAST | YEAR ACTUAL   | MEMBERS    |  |
|            |               |            |  |
|            |               |            |  |