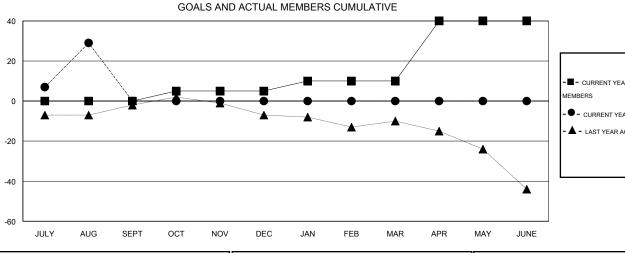

|                       |                    | Members                             |                    |                  |  |
|-----------------------|--------------------|-------------------------------------|--------------------|------------------|--|
| RESULTS FOR 2016-2017 |                    |                                     |                    |                  |  |
| QUARTER               | NEW MEMBER<br>GOAL | CHARTER AND<br>NEW MEMBERS<br>ADDED | DROPPED<br>MEMBERS | NET<br>GAIN/LOSS |  |
| JULY/AUG/SEPT         | 0                  | 47                                  | 18                 | 29               |  |
| OCT/NOV/DEC           | 5                  | 0                                   | 0                  | 0                |  |
| JAN/FEB/MAR           | 5                  | 0                                   | 0                  | 0                |  |
| APR/MAY/JUNE          | 30                 | 0                                   | 0                  | 0                |  |

## GOALS AND ACTUAL NEW CLUBS CUMULATIVE

|            | ENT YEAR GOA  | LS FOR NEW |  |
|------------|---------------|------------|--|
| MEMBERS    |               |            |  |
|            | RENT YEAR ACT |            |  |
| - A - LAST | YEAR ACTUAL   | MEMBERS    |  |
|            |               |            |  |
|            |               |            |  |